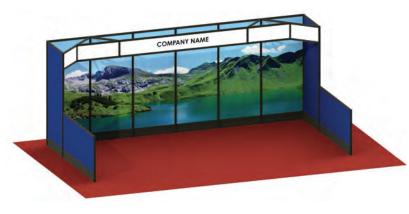

|                                                           |

### TURNKEY MODULAR EXHIBIT RENTAL

# The Estrada - 10' Pop Up \$1,630.25

#### 10' Pop Up Design Includes:

- (1) 100 sq. ft. Standard Carpet
- (1) Velcro Header 10' x 12"

#### **Addtional Options Available:**

Lighting, Back Wall Graphics, and Carpet Padding





# The Thompson 3 - Meter Hardwall

\$3,087.75

#### Classic 3 Meter Hardwall Includes:

- (1) 100 sq. ft. Standard Carpet
- (1) Header Graphic

#### **Additional Options Available:**

Lighting, Back Wall Graphics, and Carpet Padding

# The Hoffman - 6 Meter Hardwall \$5,403.00

#### 6 Meter Hardwall Design Includes:

- (1) 200 sq. ft. Standard Carpet
- (1) Header Graphic

#### **Additional Options Available:**

Lighting, Back Wall Graphics, and Carpet Padding





# The Tirrell - 6 Meter Hardwall \$5,789.00

#### 6 Meter Hardwall Design Includes:

- (1) 200 sq. ft. Standard Carpet
- (2) Header Graphics

#### **Additional Options Available:**

Lighting, Back Wall Graphics, Shelving and Carpet Padding

Deadline to Receive Discount Pricing: Wednesday, February 22, 2023

### TURNKEY MODULAR EXHIBIT RENTAL



#### The Wilhelm - 3 Meter Display \$3,836.75

#### 3 Meter Fabric Design Includes:

- (1) 100 sq. ft. Standard Carpet
- (1) 3 Meter Printed Fabric Backwall
- (1) 1 Meter Cabinet

#### **Additional Options Available:**

Cabinet Graphics and Carpet Padding

### The Perrino - 3 Meter Hard Wall & Closet \$6,890.50

#### 3 Meter Hardwall with Closet Includes:

- (1) 100 sq. ft. Standard Carpet
- (1) 3 Printed Panels
- (1) 1 Meter Cabinet

#### **Add