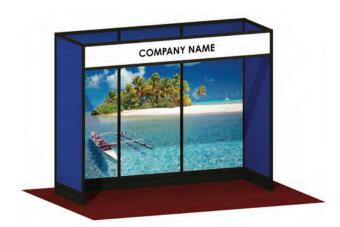

$                                               |
|                              |                                                  |                     |                      |                                                     | d Authorization and Agree<br>ubject to State Sales Tax 6. |
| С                            | ompany Name:                                     |                     |                      | Booth#:                                             |                                                           |

### TURNKEY MODULAR EXHIBIT RENTAL

# The Estrada - 10' Pop Up \$1,630.25

#### 10' Pop Up Design Includes:

- (1) 100 sq. ft. Standard Carpet
- (1) Velcro Header 10' x 12"

#### **Addtional Options Available:**

Lighting, Back Wall Graphics, and Carpet Padding





# The Thompson 3 - Meter Hardwall

\$3,087.75

#### Classic 3 Meter Hardwall Includes:

- (1) 100 sq. ft. Standard Carpet
- (1) Header Graphic

#### **Additional Options Available:**

Lighting, Back Wall Graphics, and Carpet Padding

# The Hoffman - 6 Meter Hardwall \$5,403.00

#### 6 Meter Hardwall Design Includes:

- (1) 200 sq. ft. Standard Carpet
- (1) Header Graphic

#### **Additional Options Available:**

Lighting, Back Wall Graphics, and Carpet Padding





# The Tirrell - 6 Meter Hardwall \$5,789.00

#### 6 Meter Hardwall Design Includes:

- (1) 200 sq. ft. Standard Carpet
- (2) Header Graphics

#### **Additional Options Available:**

Lighting, Back Wall Graphics, Shelving and Carpet Padding

Deadline to Receive Discount Pricing: Wednesday, February 22, 2023

### TURNKEY MODULA