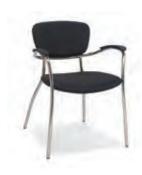

White Purple
Blue Red

17"W x 18"D x 42"H



Euro Bar Stool Black 22"W x 24"D x 42"H



Hourglass Bar Stool

Black
White
18"W x 20"D x 43"H



Equino Stool

■ Black
□ White

15"W x 13"D x 35"H

## **STOOLS**



Clara Stool
White
17"W x 21"D x 41"H



Marcus Bar Stool
Steel
17"Square (at footbase) x 29"H



Regal Stool

Brown Leather

19"W x 24"D x 45"H



Caprice Stool

Black Fabric
25"W x 26"D x 44"H



Sonic Stool

Black
22"W x 23"D x 42"H



Nexus Stool
White
19"W × 20"D × 44"H

# CAFE CHAIRS



Vienna Chair

■ Gray Acrylic
■ Orange Acrylic
■ Teal Acrylic
21"Square x 32"H





# **CAFÉ CHAIRS**



Clara Chair White 18"W x 21"D x 34"H



Leslie Chair
White
17"W x 21"D x 31"H



Criss Cross Chair
■ Espresso Leather
□ White Leather
17"W x 21"D x 35"H



Elio Chair Steel 17"Square x 33"H



Caprice Chair

Black
25"W x 24"D x 32"H



Comet Chair

Black
23"W × 22"D × 32"H (With Arms)
19"W × 22"D × 32"H (Without Arms)



Regal Dining Chair

Brown Leather

19"W x 23"D x 38"H



Sonic Chair

Black  $20"W \times 21"D \times 32"H$ 



Nexus Chair
White  $19"W \times 22"D \times 32"H$ 

## **CAFÉ CHAIRS**



Colin Chair Natural Maple 22"W × 19"D × 33"H

## **BAR TABLES**



**Euro Bar Table** 

Black/Black 30" 30"Round x 42"H Black/Black 36" 36"Round x 42"H



**Park Ave Bar Table** 

Maple/Chrome 30" 30"Round x 42"H Maple/Chrome 36" 36"Round x 42"H



#### Silk Bar Table

Black/Chrome 30" 30"Round x 42"H Black/Chrome 36" 36"Round x 42"H



#### **Summit Bar Table**

White/Black 30" 30"Round x 42"H White/Black 36" 36"Round x 42"H



#### **City Bar Table**

Maple/Black 30" 30"Round