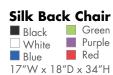

#### **BOOTH PACKAGE:**

Each 10' x 8' booth will be provided with:

8' - BLUE/WHITE backwall drape

3' - **BLUE** sidewall drapes

1 - 6' x 30" BLUE skirted table

2 - Side chairs

1 - Wastebasket

**ID Sign** 