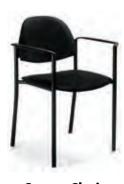

Euro Bar Stool Black 22"W x 24"D x 42"H



Hourglass Bar Stool

Black
White
18"W x 20"D x 43"H



Equino Stool

■ Black
□ White

15"W x 13"D x 35"H

## **STOOLS**



Clara Stool
White
17"W x 21"D x 41"H



Marcus Bar Stool
Steel
17"Square (at footbase) x 29"H



Regal Stool

Brown Leather

19"W x 24"D x 45"H



Caprice Stool

Black Fabric
25"W x 26"D x 44"H



Sonic Stool

Black
22"W x 23"D x 42"H



Nexus Stool
White
19"W × 20"D × 44"H

# CAFE CHAIRS



Vienna Chair

■ Gray Acrylic
■ Orange Acrylic
■ Teal Acrylic
21"Square x 32"H





# **CAFÉ CHAIRS**



Clara Chair White 18"W x 21"D x 34"H



Leslie Chair
White
17"W x 21"D x 31"H



Criss Cross Chair
■ Espresso Leather
□ White Leather
17"W x 21"D x 35"H



Elio Chair Steel 17"Square x 33"H



Caprice Chair

Black
25"W x 24"D x 32"H



Comet Chair

Black
23"W × 22"D × 32"H (With Arms)
19"W × 22"D × 32"H (Without Arms)



Regal Dining Chair

Brown Leather

19"W x 23"D x 38"H



Sonic Chair

Black  $20"W \times 21"D \times 32"H$ 



Nexus Chair
White  $19"W \times 22"D \times 32"H$ 

## **CAFÉ CHAIRS**



Colin Chair Natural Maple 22"W × 19"D × 33"H

## **BAR TABLES**



**Euro Bar Table** 

Black/Black 30" 30"Round x 42"H Black/Black 36" 36"Round x 42"H



**Park Ave Bar Table** 

Maple/Chrome 30" 30"Round x 42"H Maple/Chrome 36" 36"Round x 42"H



#### Silk Bar Table

Black/Chrome 30" 30"Round x 42"H Black/Chrome 36" 36"Round x 42"H



#### **Summit Bar Table**

White/Black 30" 30"Round x 42"H White/Black 36" 36"Round x 42"H



#### **City Bar Table**

Maple/Black 30" 30"Round x 42"H Maple/Black 36" 36"Round x 42"H