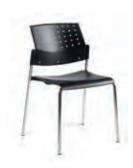

x 35"H

## **STOOLS**



Clara Stool
White
17"W x 21"D x 41"H



Marcus Bar Stool
Steel
17"Square (at footbase) x 29"H



Regal Stool

Brown Leather

19"W x 24"D x 45"H



Caprice Stool

Black Fabric
25"W x 26"D x 44"H



Sonic Stool

Black
22"W x 23"D x 42"H



Nexus Stool
White
19"W × 20"D × 44"H

# CAFE CHAIRS



Vienna Chair

■ Gray Acrylic
■ Orange Acrylic
■ Teal Acrylic
21"Square x 32"H





# **CAFÉ CHAIRS**



Clara Chair White 18"W x 21"D x 34"H



Leslie Chair
White
17"W x 21"D x 31"H



Criss Cross Chair
■ Espresso Leather
□ White Leather
17"W x 21"D x 35"H



Elio Chair Steel 17"Square x 33"H



Caprice Chair

Black
25"W x 24"D x 32"H



Comet Chair

Black
23"W × 22"D × 32"H (With Arms)
19"W × 22"D × 32"H (Without Arms)



Regal Dining Chair

Brown Leather

19"W x 23"D x 38"H



Sonic Chair

Black  $20"W \times 21"D \times 32"H$ 



Nexus Chair
White  $19"W \times 22"D \times 32"H$ 

## **CAFÉ CHAIRS**



Colin Chair Natural Maple 22"W × 19"D × 33"H

## **BAR TABLES**



**Euro Bar Table** 

Black/Black 30" 30"Round x 42"H Black/Black 36" 36"Round x 42"H



**Park Ave Bar Table** 

Maple/Chrome 30" 30"Round x 42"H Maple/Chrome 36" 36"Round x 42"H



#### Silk Bar Table

Black/Chrome 30" 30"Round x 42"H Black/Chrome 36" 36"Round x 42"H



#### **Summit Bar Table**

White/Black 30" 30"Round x 42"H White/Black 36" 36"Round x 42"H



#### **City Bar Table**

Maple/Black 30" 30"Round x 42"H Maple/Black 36" 36"Round x 42"H



#### **Blanco Round Bar Table**

White/Chrome 30" 30"Round x 42"H White/Chrome 36" 36"Round x 42"H

## **BAR TABLES**



Fuze Bar Table
Zebrawoo