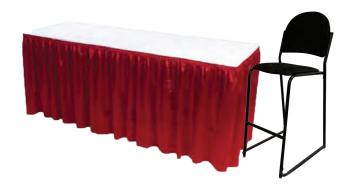

#### **BOOTH PACKAGE:**

Each 10' x 8' booth will be provided with:

8' - BLUE/WHITE backwall drape

3' - **BLUE** sidewall drapes

1 - 6' x 30" BLUE skirted table

2 - Side chairs

1 - Wastebasket

**ID Sign** 