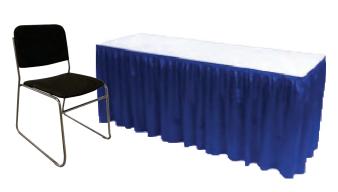

#### **BOOTH PACKAGE:**

Each 10' x 8' booth will be provided with:

8' - BLUE/WHITE backwall drape

3' - **BLUE** sidewall drapes

1 - 6' x 30" BLUE skirted table

2 - Side chairs

1 - Wastebasket

**ID Sign** 