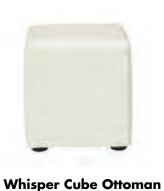

ound Ottoman

Grammercy Charcoal Leather

Whisper White Leather

46"Round x 17"H



1/4 Round Ottoman

■ Grammercy Charcoal Leather

Whisper White Leather
34"W x 19"D x 17"H

## **OTTOMANS & BENCHES**



**Madison Sky Bench** 

Teal Fabric 48"W x 24"D x 17"H

#### **Madison Ottomans**

Left to Right: Willow, Sand Dollar, Apricot, Sunflower  $24^{\prime\prime}$  Square x  $17^{\prime\prime}$ H

## **BANQUETTES**



**Essentials Banquette** 

White Leather 60"Round x 48"H (2 Pieces)



**Whisper Banquette** 

White Leather 59"Round x 38"H (2 Pieces)



#### **Grammercy Banquette**

Charcoal Leather 59"Round x 38"H (2 Pieces)

## TURNING BEDS



**Essentials Turning Bed** 

White Leather 96"W x 48"D x 36"H

## **CUBE OTTOMANS**







Blanc Cube Ottoman
Bright White Leather
17"Square x 17"H



White Leather 18"Square x 18"H



Metro Cube Ottoman

Black Leather

18"Square x 18"H

G

# CHARGED



#### Essentials Turning Bed - Charged

White Leather 96"W x 48"D x 25"H

\*White slip cover available for black charging unit. \*Maximum of 1 bed per power source.



#### **Aspen Bar Table - Charged**

White / Brushed Steel 72"W x 26"D x 42"H

\*Maximum of 1 table per power source.



**Boca Corner - Charged** 

Bright White Leather 27"Square x 30"H

\*Maximum of 4 daisy linked together per power source.



#### **Boca Chair - Charged**

Bright White Leather 22"W x 27"D x 30"H

\*Maximum of 4 daisy linked together per power source.



#### Aspen Cocktail Table -Charged

White / Brushed Steel 48"W x 24"D x 18"H

\*Maximum of 1 table per power source.



White 96"W x 43"D x 30"H

\*Maxim