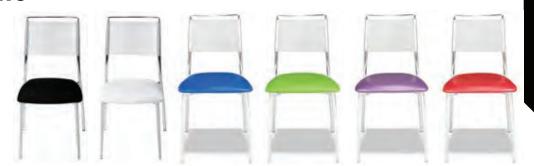

#### **BOOTH PACKAGE:**

Each 10' x 8' booth will be provided with:

8' - BLUE/WHITE backwall drape

3' - **BLUE** sidewall drapes

1 - 6' x 30" BLUE skirted table

2 - Side chairs

1 - Wastebasket

**ID Sign** 